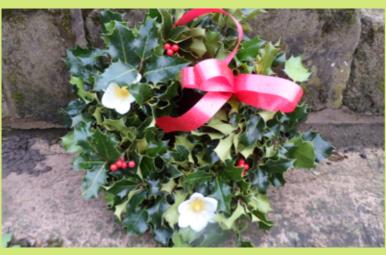

#### Holly Wreaths

| A lovely item with holly leaves. |     |
|----------------------------------|-----|
| 10" Ríbbons and Flowers          | £10 |
| 10" Ríbbons and Cones            | £10 |
| 12" Ríbbons, Flowers             | £15 |
| 18" Holly Crosses R/F            | £15 |