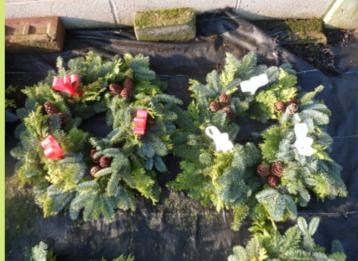

Spruce Wreaths A lovely item with spruce fronds to hang on a door.

| Ríbbons and Flowers | £15 |
|---------------------|-----|
| Ríbbons and Cones   | £15 |

All ítems are from a local nursery.

**Grave Pots** With spruce fronds, flowers and cones. £8