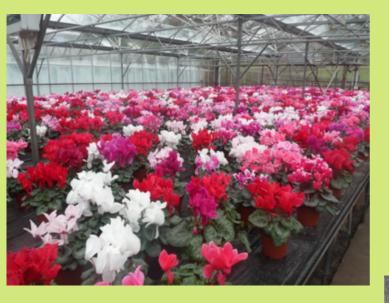

#### Cyclamen (13cm)

A Traditional plant for Christmas. They make a lovely display on the Christmas table or as gifts. Order white, pink or red.

£5