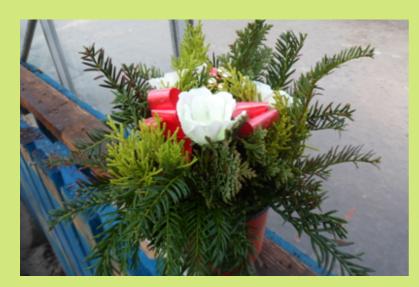

Spruce Wreaths A lovely item with spruce fronds to hang on a door.

| Ríbbons and Flowers | £15 |
|---------------------|-----|
| Ríbbons and Cones   | £15 |

All ítems are from a local nursery.

**Grave Pots** With spruce fronds, flowers and cones. £8