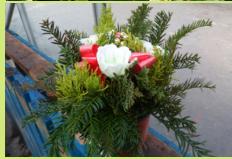

#### Grave Pot

spruce fronds, flowers and cones. £8

Any item can be placed in Holy Trinity graveyard for you. See over