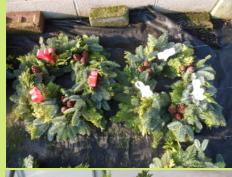

# CHRISTMAS FLOWERS AND WREATHS











## Holly Wreaths

A lovely item with holly leaves.

10" Ríbbons and Flowers £10
10" Ríbbons and Cones £10
12" Ríbbons, Flowers £15
18" Holly Crosses R/F £15

### Spruce Wreaths

Ríbbons and Flowers £15
Ríbbons and Cones £15

#### Grave Pot

spruce fronds, flowers and cones. £8

Any item can be placed in Holy Trinity graveyard for you. See over

## Cyclamen (13cm)

White £5, Pink £5 Red . £5

# Hyacinth Bowls

3 Hyacinths in a bowl £8
5 Hyacinths in a bowl. £12

Last orders by 3rd December



Charity No: 1144401

Collection from Holy Trinity Church 15th December.

| Name:                                                                                             |               | PAYMENT AND COLLECTION