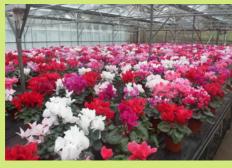

# CHRISTMAS FLOWERS AND WREATHS











## Holly Wreaths

A lovely item with holly leaves.

10" Ríbbons and Flowers £10
10" Ríbbons and Cones £10
12" Ríbbons, Flowers £15
18" Holly Crosses R/F £15

### Spruce Wreaths

Ríbbons and Flowers £15
Ríbbons and Cones £15

#### Grave Pot

spruce fronds, flowers and cones. £8

Any item can be placed in Holy Trinity graveyard for you. See over

## Cyclamen (13cm)

White £5, Pink £5 Red . £5

# Hyacinth Bowls

3 Hyacinths in a bowl £8
5 Hyacinths in a bowl. £12

Last orders by 3rd December



Charity No: 1144401

Collection from Holy Trinity Church 15th December.

| Name:                                                                                             |               | PAYMENT AND COLLECTION