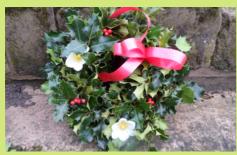

## CHRISTMAS FLOWERS AND WREATHS 2021

A lovely item with holly leaves. 10" Ribbons and Flowers £11 10" Ribbons and Cones £11

12" Ribbons, Flowers £15 18" Holly Crosses R/F £15