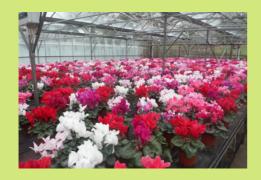

## CHRISTMAS FLOWERS AND WREATHS 2021













A lovely item with holly leaves. 10" Ribbons and Flowers £11 10" Ribbons and Cones £11

12" Ribbons, Flowers £15 18" Holly Crosses R/F £15

## Spruce Wreaths

Ribbons and Flowers £15 Ribbons and Cones £15

N.B. All wreaths and crosses are made from real holly or spruce.

## Cyclamen (13cm)

White £5, Pink £5 Red £5

## Hyacinth Bowls

3 Hyacinths in a bowl £8 5 Hyacinths in a bowl. £12

> Last orders by 6th December

Collection **Holy Trinity Church** From 9th December.



Charity No: 1144401

| Name:                                                                                             |               | PAYMENT AND COLLECTION                                                                                                          |
|----------------------------------------------