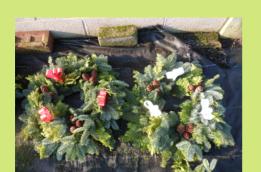

## Spruce Wreaths

Ribbons and Flowers £15 Ribbons and Cones £15

N.B. All wreaths and crosses are made from real holly or spruce.